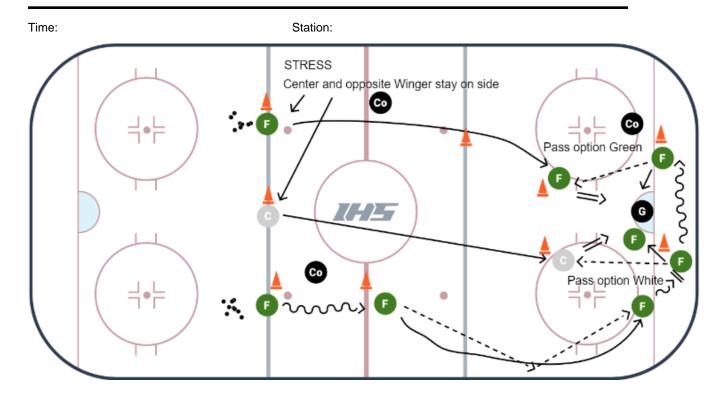

## DUMP AND CHASE STEP 1 - WHITE - GREEN A OPTIONS

DUMP AND CHASE DRILL SHOWING BOTH PASSING OPTIONS -Winger skates past the redline and dumps it in off of the boards, and continues chasing it to the corner and taking it towards the back of the net. The Winger may stop for pass option White (Centerman) or pass option Green (Winger). -After passing they continue to the net for any rebounds. -Opposite Winger takes his place in front of the net on his side of the ice. Options: - White (Centerman) takes position in front of the net on the side of the dump-in, receives the pass and shoots. -Green (Opposite Winger) receives the pass and shoots.